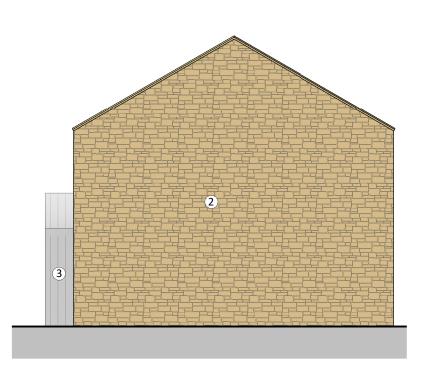

2. East Elevation SCALE - 1:100@A3

West Elevation
SCALE - 1:100@A3

#### Key

- ① Slate tile roof with PV solar tiles to south facing pitches and flush PPC aluminium rainwater goods
- 2 Local sandstone wall with matching copings
- 3 Dark grey powder coated corrugated metal
- 4 Dark grey framed doors and windows
- 5 Frosted glazing with restricted opening