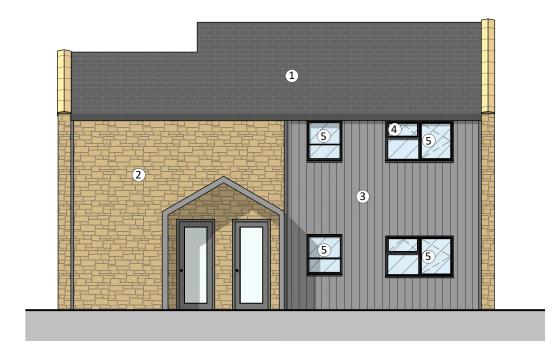

# South Elevation SCALE - 1:100@A3

North Elevation
SCALE - 1:100@A3

#### Key

- ① Slate tile roof with PV solar tiles to south facing pitches and flush PPC aluminium rainwater goods
- 2 Local sandstone wall with matching copings
- 3 Dark grey powder coated corrugated metal
- 4 Dark grey framed doors and windows
- 5 Frosted glazing with restricted opening