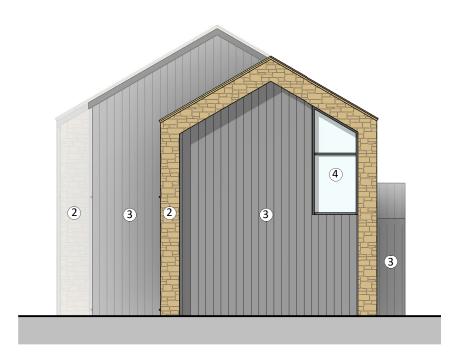

2. East Elevation SCALE - 1:100@A3

West Elevation
SCALE - 1:100@A3

#### Key

- ① Slate tile roof with PV solar tiles to south facing pitches and flush PPC aluminium rainwater goods
- 2 Local sandstone wall with matching copings
- 3 Dark grey powder coated corrugated metal
- 4 Dark grey framed doors and windows
- 5 Frosted glazing with restricted opening