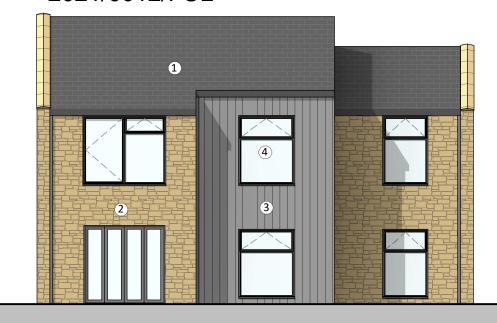

# South Elevation SCALE - 1:100@A3

North Elevation
SCALE - 1:100@A3

#### Key

- ① Slate tile roof with PV solar tiles to south facing pitches and flush PPC aluminium rainwater goods
- 2 Local sandstone wall with matching copings
- 3 Dark grey powder coated corrugated metal
- 4 Dark grey framed doors and windows
- 5 Frosted glazing with restricted opening